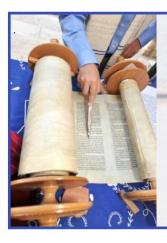

When seeing the site of the music festival, there was a hush as the wind gently blew through as the sun was setting. JNF had a scribe enter letters for each of us on a sacred Torah. My letter was Lamed; lev mevin daat (a heart that understands wisdom). I was tearing up as he asked me what I would like to say. "May their souls always be a connecting thread between heaven and earth." I was overwhelmed with the posters of those beautiful lives that were taken - cruelly, unjustly in their prime of life.