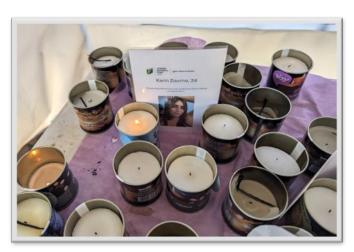

When arriving on Sunday, I received a card with a photograph and name. I researched her. Karin Journo was 24 and murdered at the music festival. Because of the fracture in her right leg Karin had originally sold her ticket then, hearing about her friends being there, bought another ticket a week before the music festival. Before heading out, Karin snapped a selfie wearing black shorts and a halter top and her long dark hair untied, her nails polished to a bright red, graceful fingers forming a "V" sign. Her gray protective boot up to her knee made her easily identifiable in the footage. She was sheltering behind a car with a friend. In the final video she is seen sitting outside the open door of an ambulance wearing a brown hoodie borrowed from a friend. There were two people laid out inside the vehicle not moving. Saturday at 8:43 a.m. Karin sent a text to her father "to the whole family. I want to say that I love you a lot because I am not coming home." One week later the military found the ambulance Karin had been sheltering beside was hit by a rocket.

#### Neda Gayle

Yahrzeit candles at site of Nova Music Festival.

Donate to the Torah Fund today. See page 8 for more information.